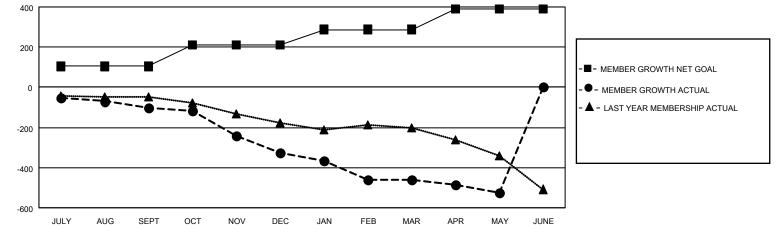

## GAT MONTHLY MEMBERSHIP PROGRESS REPORT

Multiple District 13

Results as of: 5/31/2021

LOCATION: OHIO

| Clubs                 |               |           |               | Members               |                        |                         |                                                    |  |  |
|-----------------------|---------------|-----------|---------------|-----------------------|------------------------|-------------------------|----------------------------------------------------|--|--|
| RESULTS FOR 2020-2021 |               |           |               | RESULTS FOR 2020-2021 |                        |                         |                                                    |  |  |
| QUARTER               | NEW CLUB GOAL | NEW CLUBS | DROPPED CLUBS | QUARTER               | BER GROWTH NET<br>GOAL | MEMBER GROWTH<br>ACTUAL | DROPPED<br>MEMBERS ACTUAL<br>(including transfers) |  |  |
| JULY/AUG/SEPT         | 0             | 0         | 3             | JULY/AUG/SEPT         | 104                    | 118                     | 202                                                |  |  |
| OCT/NOV/DEC           | 2             | 3         | 7             | OCT/NOV/DEC           | 109                    | 231                     | 423                                                |  |  |
| JAN/FEB/MAR           | 2             | 0         | 4             | JAN/FEB/MAR           | 75                     | 128                     | 249                                                |  |  |
| APR/MAY/JUNE          | 2             | 1         | 0             | APR/MAY/JUNE          | 104                    | 104                     | 161                                                |  |  |

- CURRENT YEAR ACTUAL NEW CLUBS

- LAST YEAR ACTUAL NEW CLUBS

| DROPPED CLUBS: 14  |       | 161 CLUBS OF 390 ADDED 1 OR MORE | GENDER DISTRIBUTION        |                |         |
|--------------------|-------|----------------------------------|----------------------------|----------------|---------|
|                    |       | NEW MEMBERS                      | MALE                       | 7,186 (70.20%) |         |
|                    |       |                                  | FEMALE                     | 3,050 (29.80%) |         |
| DROPPED MEMBERS    |       |                                  |                            |                |         |
| DECEASED           | 175   | CLICK HERE FOR CUMULATIVE        | TOTAL FAMILY UNIT MEMBERS  |                | 2,045   |
| CLUB CANCELLED 117 |       | MEMBERSHIP DATA                  | FAMILY MEMBERS PAYING HALF |                | 4 9 4 5 |
| OTHER 743          |       |                                  |                            |                | 1,045   |
| TOTAL              | 1,035 |                                  | 2020                       |                |         |