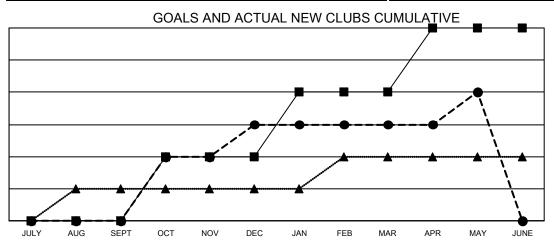

## GAT MONTHLY MEMBERSHIP PROGRESS REPORT

Multiple District 13

Results as of: 5/31/2021

LOCATION: OHIO

| Clubs                 |               |           |               | Members               |                        |                         |                                                    |  |  |
|-----------------------|---------------|-----------|---------------|-----------------------|------------------------|-------------------------|----------------------------------------------------|--|--|
| RESULTS FOR 2020-2021 |               |           |               | RESULTS FOR 2020-2021 |                        |                         |                                                    |  |  |
| QUARTER               | NEW CLUB GOAL | NEW CLUBS | DROPPED CLUBS | QUARTER               | BER GROWTH NET<br>GOAL | MEMBER GROWTH<br>ACTUAL | DROPPED<br>MEMBERS ACTUAL<br>(including transfers) |  |  |
| JULY/AUG/SEPT         | 0             | 0         | 3             | JULY/AUG/SEPT         | 104                    | 118                     | 202                                                |  |  |
| OCT/NOV/DEC           | 2             | 3         | 7             | OCT/NOV/DEC           | 109                    | 231                     | 423                                                |  |  |
| JAN/FEB/MAR           | 2             | 0         | 4             | JAN/FEB/MAR           | 75                     | 128                     | 249                                                |  |  |
| APR/MAY/JUNE          | 2             | 1         | 0             | APR/MAY/JUNE          | 104                    | 104                     | 161                                                |  |  |

- CURRENT YEAR ACTUAL NEW CLUBS

- LAST YEAR ACTUAL NEW CLUBS

| DROPPED CLUBS: 14  |       | 161 CLUBS OF 390 ADDED 1 OR MORE | GENDER DISTRIBUTION        |                |         |
|--------------------|-------|----------------------------------|----------------------------|----------------|---------|
|                    |       | NEW MEMBERS                      | MALE                       | 7,186 (70.20%) |         |
|                    |       |                                  | FEMALE                     | 3,050 (29.80%) |         |
| DROPPED MEMBERS    |       |                                  |                            |                |         |
| DECEASED           | 175   | CLICK HERE FOR CUMULATIVE        | TOTAL FAMILY UNIT MEMBERS  |                | 2,045   |
| CLUB CANCELLED 117 |       | MEMBERSHIP DATA                  | FAMILY MEMBERS PAYING HALF |                | 4 9 4 5 |
| OTHER 743          |       |                                  |                            |                | 1,045   |
| TOTAL              | 1,035 |                                  | 2020                       |                |         |